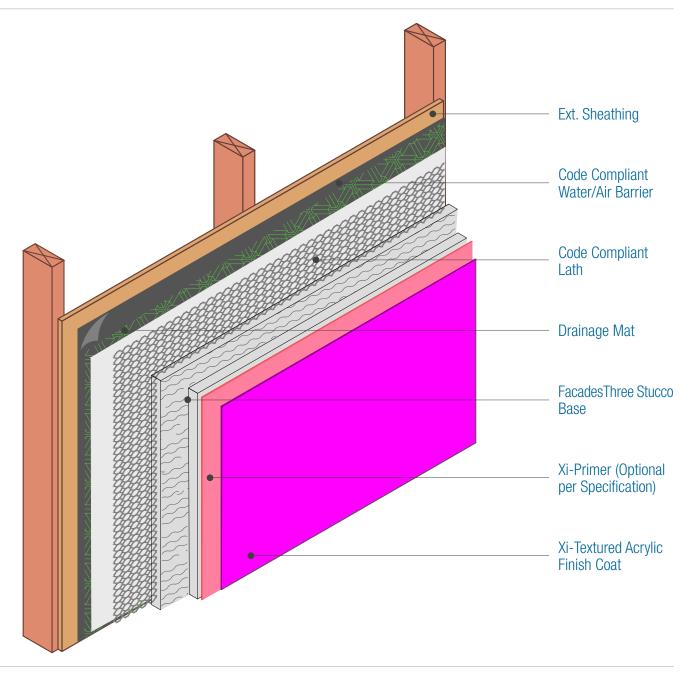

## FacadesThree Max Stucco Assembly ASSEMBLY OVERVIEW - ISOMETRIC

Date. 06-15-2020 | Detail. f1max.l.2 v1

## NOTES:

1. The specific Water Barrier and or Air Barrier required depends upon the substrate and the applicable Code year, See the One Coat Evaluation Report and specifications for those requirements.